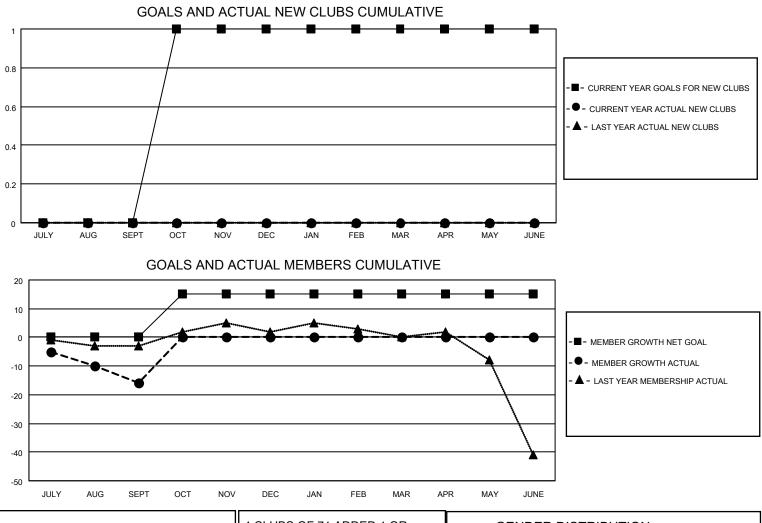

## LOCATION NETHERLANDS

District 110BZ

Results as of: 9/30/2021

| Clubs                 |               |           |               | Members               |                         |                         |                                                    |  |
|-----------------------|---------------|-----------|---------------|-----------------------|-------------------------|-------------------------|----------------------------------------------------|--|
| RESULTS FOR 2021-2022 |               |           |               | RESULTS FOR 2021-2022 |                         |                         |                                                    |  |
| QUARTER               | NEW CLUB GOAL | NEW CLUBS | DROPPED CLUBS | QUARTER MEN           | MBER GROWTH NET<br>GOAL | MEMBER GROWTH<br>ACTUAL | DROPPED<br>MEMBERS ACTUAL<br>(including transfers) |  |
| JULY/AUG/SEPT         | 0             | 0         | 0             | JULY/AUG/SEPT         | 0                       | 6                       | 21                                                 |  |
| OCT/NOV/DEC           | 1             | 0         | 0             | OCT/NOV/DEC           | 15                      | 0                       | 0                                                  |  |
| JAN/FEB/MAR           | 0             | 0         | 0             | JAN/FEB/MAR           | 0                       | 0                       | 0                                                  |  |
| APR/MAY/JUNE          | 0             | 0         | 0             | APR/MAY/JUNE          | 0                       | 0                       | 0                                                  |  |